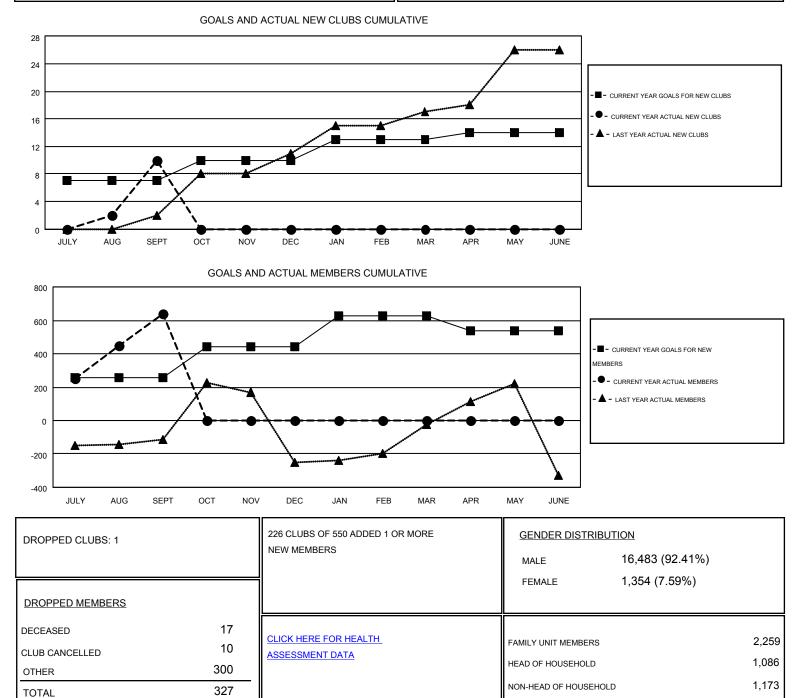

#### GMT: MAHESH PASQUAL

| Clubs                 |                  |           |                  |                  | Members               |                    |                                        |                    |                  |
|-----------------------|------------------|-----------|------------------|------------------|-----------------------|--------------------|----------------------------------------|--------------------|------------------|
| RESULTS FOR 2015-2016 |                  |           |                  |                  | RESULTS FOR 2015-2016 |                    |                                        |                    |                  |
| QUARTER               | NEW CLUB<br>GOAL | NEW CLUBS | DROPPED<br>CLUBS | NET<br>GAIN/LOSS | QUARTER               | NEW MEMBER<br>GOAL | CHARTER AND<br>NEW<br>MEMBERS<br>ADDED | DROPPED<br>MEMBERS | NET<br>GAIN/LOSS |
| JULY/AUG/SEPT         | 7                | 10        | 1                | 9                | JULY/AUG/SEPT         | 259                | 967                                    | 327                | 640              |
| OCT/NOV/DEC           | 3                | 0         | 0                | 0                | OCT/NOV/DEC           | 181                | 0                                      | 0                  | 0                |
| JAN/FEB/MAR           | 3                | 0         | 0                | 0                | JAN/FEB/MAR           | 189                | 0                                      | 0                  | 0                |
| APR/MAY/JUNE          | 1                | 0         | 0                | 0                | APR/MAY/JUNE          | -90                | 0                                      | 0                  | 0                |